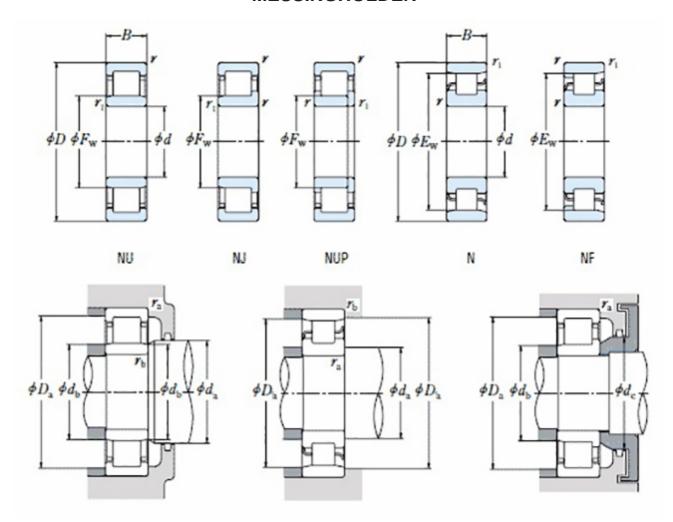

## NU 2226 EMA C3-TIMKEN CYLINDRISK RULLELEJE ENRADET MED MESSINGHOLDER

High quality cylindrical roller bearing with machined brass cage from the leading manufacturer TIMKEN. Featuring the TIMKEN EMA design. A premium land-riding cage, unique internal geometries, enhanced surface finishes and a compact design. All this adds up to longer life, improved uptime and reduced maintenance costs.

## Other data

Clearance C3
Design NU