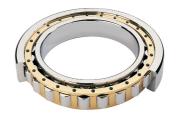

## NU 2226 EMA C3-TIMKEN CYLINDRISK RULLELEJE ENRADET MED MESSINGHOLDER

High quality cylindrical roller bearing with machined brass cage from the leading manufacturer TIMKEN. Featuring the TIMKEN EMA design. A premium land-riding cage, unique internal geometries, enhanced surface finishes and a compact design. All this adds up to longer life, improved uptime and reduced maintenance costs.